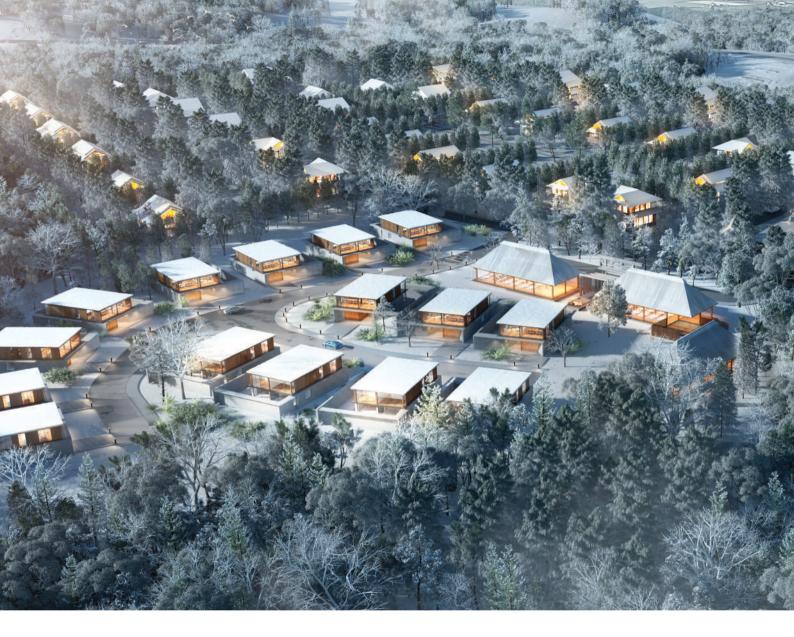

This all seasons villa resort comprises of nineteen three ensuite bedroom beautifully appointed villas, boasting perfect Yotei views nestled amidst the Ginto woodlands. The Pavilions Niseko will offer Owner's a fine balance of an ideal holiday home and perfectly managed investment.

#### THE PAVILIONS NISEKO RESORT VILLAS

The Resort Villas are set in a loop next to the hotel facilities to create a warm sense of community, yet offer complete privacy. Each Resort Villa has its own unique view of either Mt. Yotei, the Ginto woodlands or the Ginto Estate.

# THE PAVILIONS NISEKO RESORT VILLAS

Nineteen beautifully curated fully furnished turn key villas ready to move in December 2020. The first phase of resort villas all boast stunning Yotei Views with varying plots sizes stated below. Refer to price list for details.