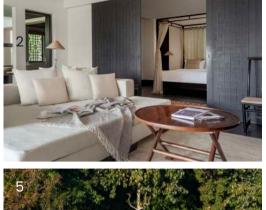

# PERFECT TURN-KEY LIFESTYLE INVESTMENT

The Pavilions Niseko Resort Villas offers a fine balance of ideal holiday home and perfectly managed asset. The Resort Villas come fully furnished with plush midcentury modern furniture and iconic finishings by both Scandinavian and Japanese designers such as Muuto, Sori Yanagi and Isamu Nogochi. Everything needed to enjoy your holiday comfortably in style awaits.

1. Outline Sofa 3-seater designed by Anderson & Voll for Muuto 2. Coffee Table designed by Isamu Noguchi for VITRA 3. Akari UF3-Q Floor Lamp designed by Isamu Noguchi 4. Butterfly Stool designed by Sori Yanagi for Vitra 5. Demon Metal Rack (5 shelves) designed by Mathieu Matégot for Gubi