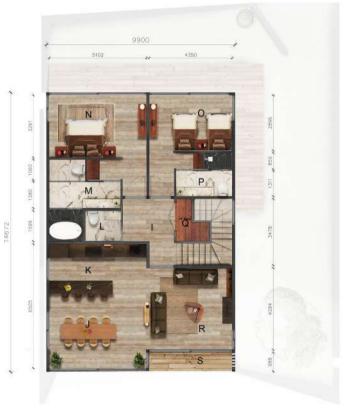

# THE PAVILIONS NISEKO RESORT VILLAS - FLOOR PLANS

#### First Floor Indicative Plan

- I FF Landing
- J Dining
- K Kitchen
- L WC
- M Ensuite 2
- N Bedroom 2
- O Bedroom 3
- P Ensuite 3
- Q Owner Storage
- R Living Area
- S Balcony