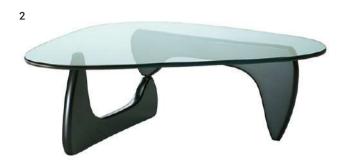

1. Outline Sofa 3-seater designed by Anderson & Voll for Muuto 2. Coffee Table designed by Isamu Noguchi for VITRA 3. Akari UF3-Q Floor Lamp designed by Isamu Noguchi 4. Butterfly Stool designed by Sori Yanagi for Vitra 5. Demon Metal Rack (5 shelves) designed by Mathieu Matégot for Gubi