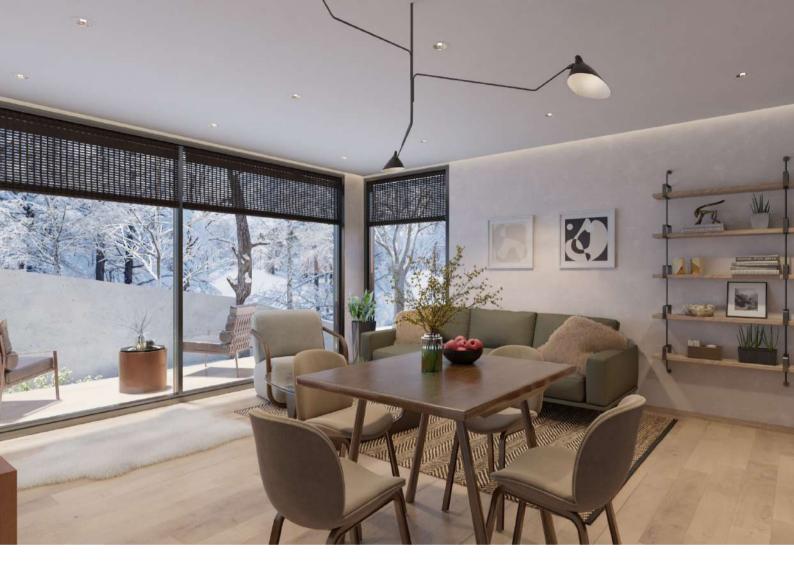

The Pavilions Niseko Resort Villas are designed for dual-key living to maximize rental potential. Set on freehold land up to eight hundred square metres, the Resort Villas' three ensuite bedroom layout, spans two hundred and eighteen square metres, and can easily sleep up to eight persons. Both ground floor and first floor have plush dining, kitchen, living areas; adults will entertain upstairs by the wood burning fireplace while children will watch movies or play games in the entertainment room downstairs. The private garden allows Owners to make the most of their additional fifty square metres of covered balcony space plus a spacious dual car garage.

# PERFECT TURN-KEY LIFESTYLE INVESTMENT

The Pavilions Niseko Resort Villas offers a fine balance of ideal holiday home and perfectly managed asset. The Resort Villas come fully furnished with plush midcentury modern furniture and iconic finishings by both Scandinavian and Japanese designers such as Muuto, Sori Yanagi and Isamu Nogochi. Everything needed to enjoy your holiday comfortably in style awaits.