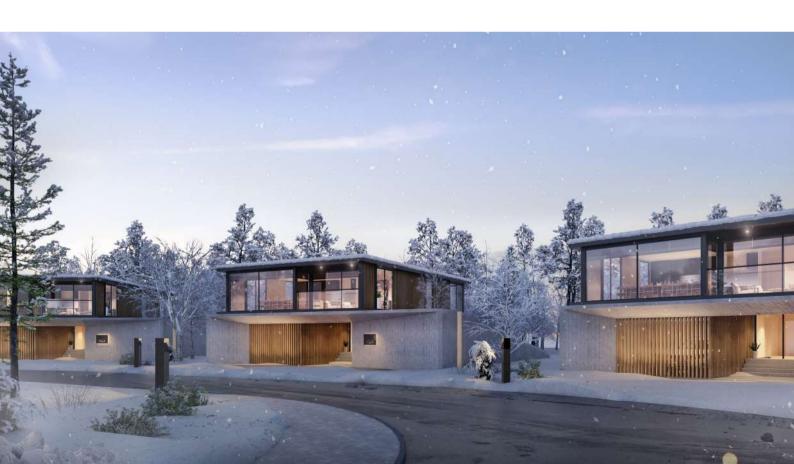

#### THE PAVILIONS NISEKO RESORT VILLAS

The Resort Villas are set in a loop next to the hotel facilities to create a warm sense of community, yet offer complete privacy. Each Resort Villa has its own unique view of either Mt. Yotei, the Ginto woodlands or the Ginto Estate.

The Pavilions Niseko Resort Villas are designed for dual-key living to maximize rental potential. Set on freehold land up to eight hundred square metres, the Resort Villas' three ensuite bedroom layout, spans two hundred and eighteen square metres, and can easily sleep up to eight persons. Both ground floor and first floor have plush dining, kitchen, living areas; adults will entertain upstairs by the wood burning fireplace while children will watch movies or play games in the entertainment room downstairs. The private garden allows Owners to make the most of their additional fifty square metres of covered balcony space plus a spacious dual car garage.