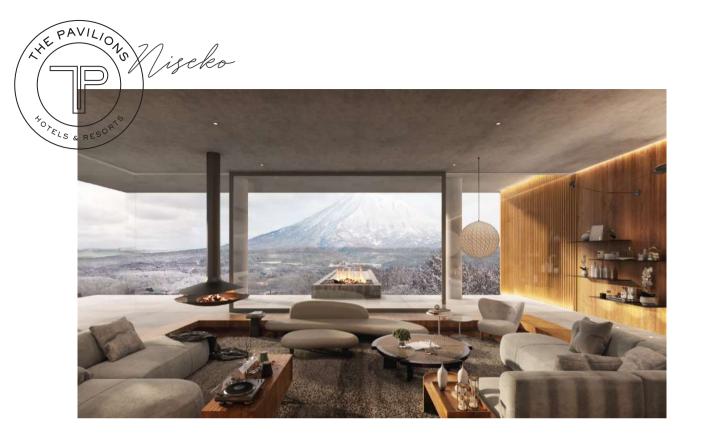

### THE PAVILIONS NISEKO HOTEL & RESORT VILLAS

At the centre of the twenty-hectare Ginto Hirafu estate lies The Pavilions Niseko Hotel & Resort, which completes in summer 2020. The hotel is designed with a refined, understated elegance, reflecting contempory sukiya-style adorn with warm Japanese influenced midcentury modern Scandinavian furnishings. The luxurious facilities, which include indoor and outdoor onsen, spa, fitness and yoga centre, library bar and indoor swimming pool, promises to elevate both guest's and Owner's Niseko experience.

This all seasons villa resort comprises of nineteen three ensuite bedroom beautifully appointed villas, boasting perfect Yotei views nestled amidst the Ginto woodlands. The Pavilions Niseko will offer Owner's a fine balance of an ideal holiday home and perfectly managed investment.