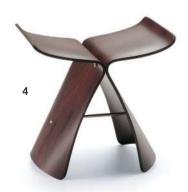

# PERFECT TURN-KEY LIFESTYLE INVESTMENT

The Pavilions Niseko Resort Villas offers a fine balance of ideal holiday home and perfectly managed asset. The Resort Villas come fully furnished with plush midcentury modern furniture and iconic finishings by both Scandinavian and Japanese designers such as Muuto, Sori Yanagi and Isamu Nogochi. Everything needed to enjoy your holiday comfortably in style awaits.

#### MUUTO

Muuto is rooted in the Scandinavian design tradition characterized by enduring aesthetics, functionality, craftsmanship and an honest expression.

Iconic Japanese industrial designer Sori Yanagi (柳宗理) was born in 1915 in Tokyo, Japan and known for his unique forms, which brought simplicity and unexpected practicality into everyday homes such as the butterfly stool.

1. Outline Sofa 3-seater designed by Anderson & Voll for Muuto 2. Coffee Table designed by Isamu Noguchi for VITRA 3. Akari UF3-Q Floor Lamp designed by Isamu Noguchi 4. Butterfly Stool designed by Sori Yanagi for Vitra 5. Demon Metal Rack (5 shelves) designed by Mathieu Matégot for Gubi