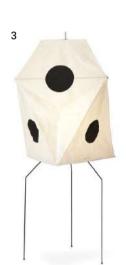

#### **ISAMU NOGUCHI**

Iconic artist known for his mid-century modern pieces such as the legendary 1947 cocktail table produced by Herman Miller, and in 1951 the Akari light sculptures, a modern take on traditional Japanese paper lanterns.