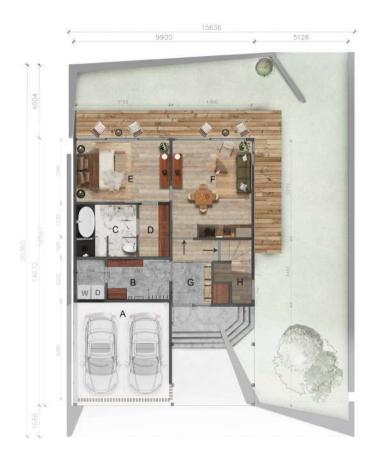

# THE PAVILIONS NISEKO RESORT VILLAS - FLOOR PLANS

#### **Ground Floor Indicative Plan**

- A Garage
- B Ski Room / Laundry
- C Ensuite 1
- D Walk-in Closet 1
- E Bedroom 1
- F GF Media Room (with dining & kitchenette)
- G Genkan
- H External Owner Storage