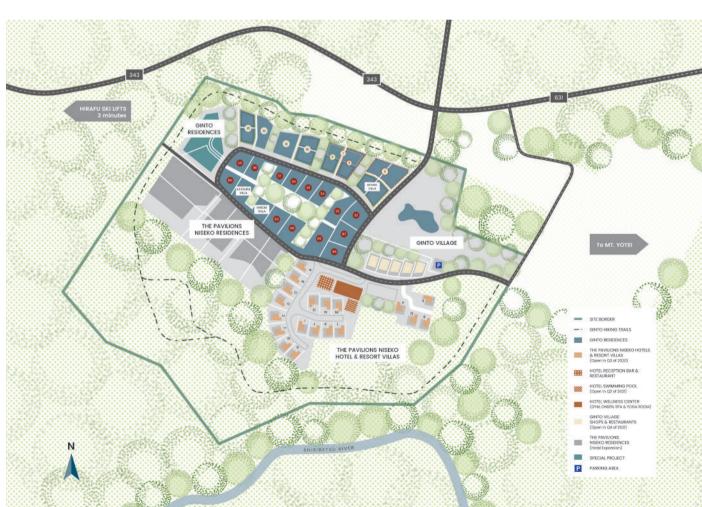

# LOCATION

Set in the tranquil pinewoods of Ginto Hirafu, The Pavilions Niseko is an intimate sanctuary moments away from Hirafu's premier ski lifts and powder slopes. It is a pristine base for a retreat into the beauty of Niseko and the Hokkaido region while enjoying all the conveniences of Hirafu and Ginto Village.

#### THE PAVILIONS NISEKO RESORT VILLAS

The Resort Villas are set in a loop next to the hotel facilities to create a warm sense of community, yet offer complete privacy. Each Resort Villa has its own unique view of either Mt. Yotei, the Ginto woodlands or the Ginto Estate.