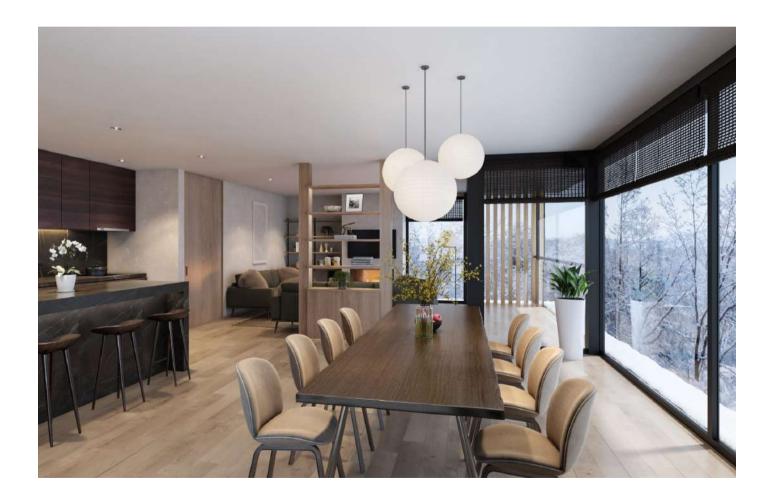

The Pavilions Niseko Resort Villas are designed for dual-key living to maximize rental potential. Set on freehold land up to eight hundred square metres, the Resort Villas' three ensuite bedroom layout, spans two hundred and eighteen square metres, and can easily sleep up to eight persons. Both ground floor and first floor have plush dining, kitchen, living areas; adults will entertain upstairs by the wood burning fireplace while children will watch movies or play games in the entertainment room downstairs. The private garden allows Owners to make the most of their additional fifty square metres of covered balcony space plus a spacious dual car garage.

# PERFECT TURN-KEY LIFESTYLE INVESTMENT

The Pavilions Niseko Resort Villas offers a fine balance of ideal holiday home and perfectly managed asset. The Resort Villas come fully furnished with plush midcentury modern furniture and iconic finishings by both Scandinavian and Japanese designers such as Muuto, Sori Yanagi and Isamu Nogochi. Everything needed to enjoy your holiday comfortably in style awaits.