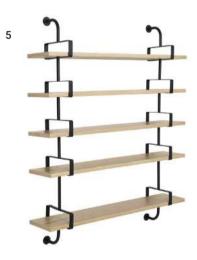

1. Outline Sofa 3-seater designed by Anderson & Voll for Muuto 2. Coffee Table designed by Isamu Noguchi for VITRA 3. Akari UF3-Q Floor Lamp designed by Isamu Noguchi 4. Butterfly Stool designed by Sori Yanagi for Vitra 5. Demon Metal Rack (5 shelves) designed by Mathieu Matégot for Gubi